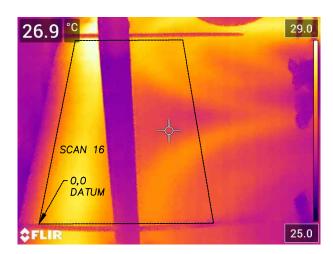

#### SCAN GRID LOCATION 16 0.8m X 1.9m GRID SCAN

INFRARED CAMERA IMAGE

LINE Y-5 NOT TO SCALE

LINE X-K