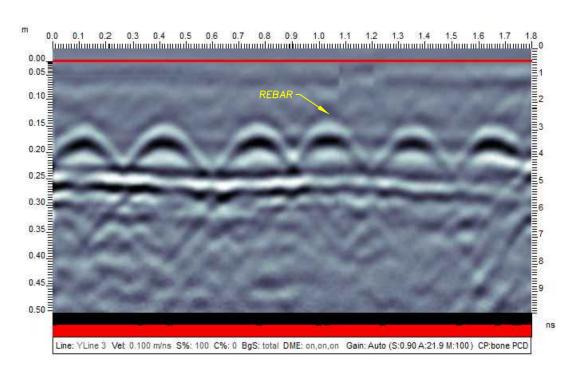

# SCAN GRID LOCATION 17 1.8m X 2.4m GRID SCAN REBAR (TYP.)-LINE X-J - POSSIBLE BURIED UTILITY IN CONCRETE └0,0 DATUM -0,0 DATUM LINE X-J LINE Y-13 NOT TO SCALE NOT TO SCALE 0.0 0.2 0.4 0.6 0.8 1.0 1.2 1.4 1.6 1.8 2.0 2.2 2.4 0.05 0.05 0.10 INFRARED CAMERA IMAGE 0.15 26.1 °c 0.20 0.25 0.30 0.35 0.35 0.40 0.40 SCAN 17 0.45 0.45 0.50 0.50 25.0 **\$FLIR**

Line: YLine 13 Vel: 0.100 m/ns S%: 100 C%: 0 BgS: total DME: on,on,on Gg

Line: XLine J Vel: 0.100 m/ns S%: 100 C%: 0 BgS: total DME: on,on,on Gain: Auto (S:0.90 A:16.9)