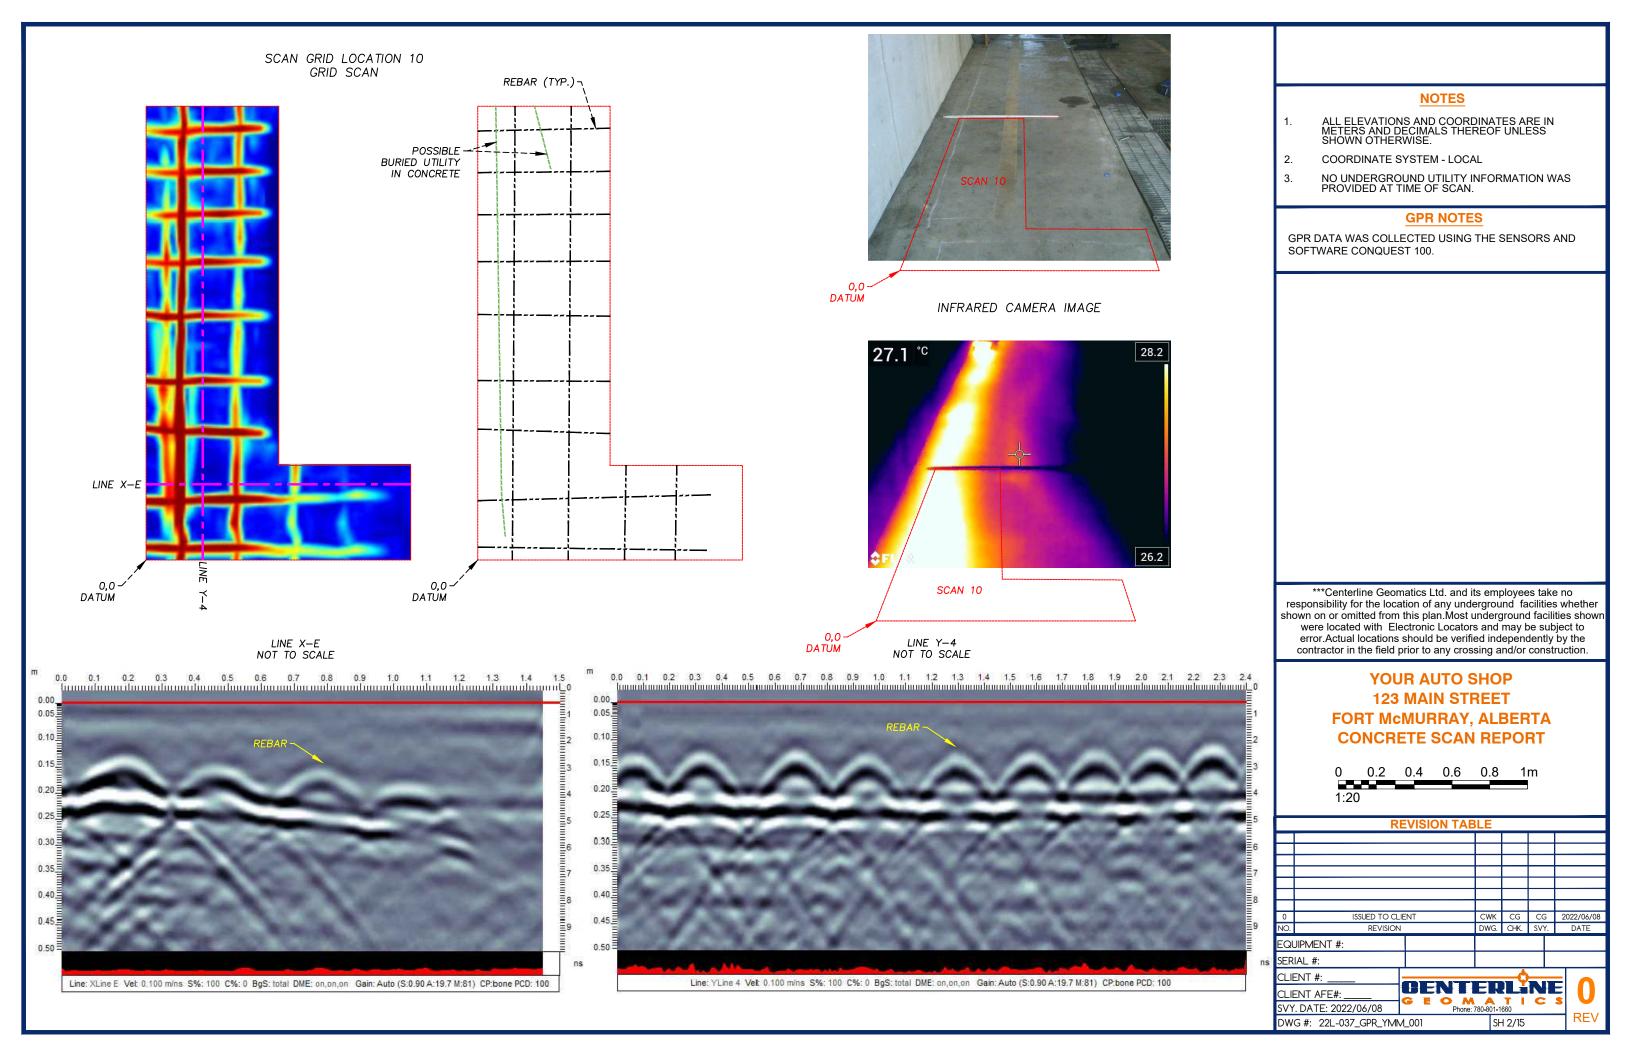

INFRARED CAMERA IMAGE

LINE Y-5 NOT TO SCALE

- ALL ELEVATIONS AND COORDINATES ARE IN METERS AND DECIMALS THEREOF UNLESS SHOWN OTHERWISE.
- COORDINATE SYSTEM LOCAL
- NO UNDERGROUND UTILITY INFORMATION WAS PROVIDED AT TIME OF SCAN.

### **GPR NOTES**

GPR DATA WAS COLLECTED USING THE SENSORS AND SOFTWARE CONQUEST 100.

\*\*\*Centerline Geomatics Ltd. and its employees take no responsibility for the location of any underground facilities whether shown on or omitted from this plan.Most underground facilities shown were located with Electronic Locators and may be subject to error.Actual locations should be verified independently by the contractor in the field prior to any crossing and/or construction.

### YOUR AUTO SHOP **123 MAIN STREET** FORT McMURRAY, ALBERTA **CONCRETE SCAN REPORT**

SERIAL #:

CLIENT #: GENTERLINE CLIENT AFE#: G E O M A T | C S SVY. DATE: 2022/06/08 DWG #: 22L-037\_GPR\_YMM\_001 SH 3/15