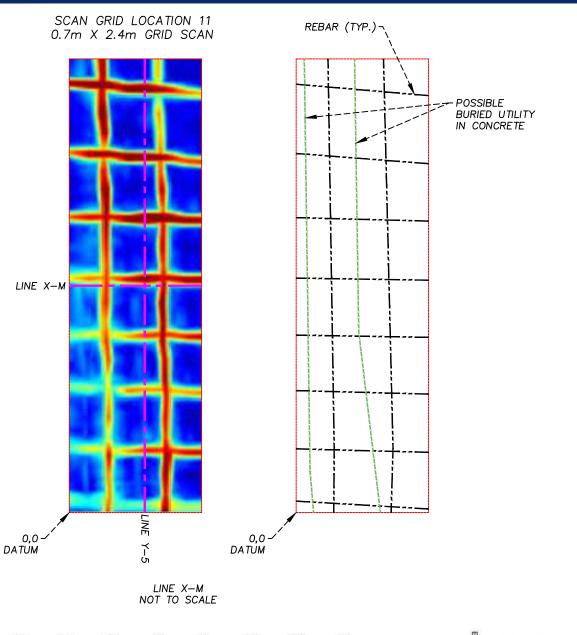

### SCAN GRID LOCATION 12 0.5m X 1.8m GRID SCAN

INFRARED CAMERA IMAGE

LINE Y-3 NOT TO SCALE

LINE X-J

### **NOTES**

- . ALL ELEVATIONS AND COORDINATES ARE IN METERS AND DECIMALS THEREOF UNLESS SHOWN OTHERWISE.
- COORDINATE SYSTEM LOCAL
- 3. NO UNDERGROUND UTILITY INFORMATION WAS PROVIDED AT TIME OF SCAN.

### **GPR NOTES**

GPR DATA WAS COLLECTED USING THE SENSORS AND SOFTWARE CONQUEST 100.

\*\*\*Centerline Geomatics Ltd. and its employees take no responsibility for the location of any underground facilities whether shown on or omitted from this plan.Most underground facilities shown were located with Electronic Locators and may be subject to error.Actual locations should be verified independently by the contractor in the field prior to any crossing and/or construction.

### YOUR AUTO SHOP 123 MAIN STREET FORT McMURRAY, ALBERTA CONCRETE SCAN REPORT