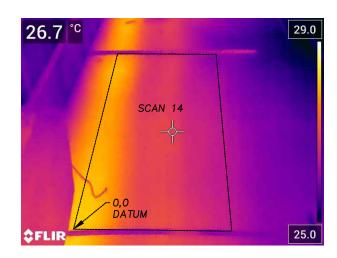

REV

INFRARED CAMERA IMAGE

LINE Y-4 NOT TO SCALE

- . ALL ELEVATIONS AND COORDINATES ARE IN METERS AND DECIMALS THEREOF UNLESS SHOWN OTHERWISE.
- 2. COORDINATE SYSTEM LOCAL
- NO UNDERGROUND UTILITY INFORMATION WAS PROVIDED AT TIME OF SCAN.