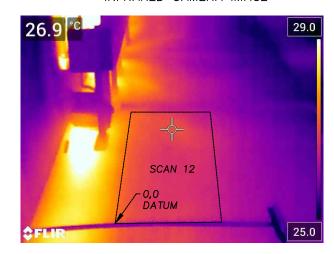

### SCAN GRID LOCATION 12 0.5m X 1.8m GRID SCAN

INFRARED CAMERA IMAGE

LINE Y-3 NOT TO SCALE

LINE X-J