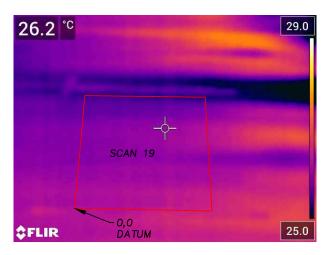

### SCAN GRID LOCATION 19 0.9m X 1.7m GRID SCAN

LINE X-I NOT TO SCALE

INFRARED CAMERA IMAGE

LINE Y-5 NOT TO SCALE