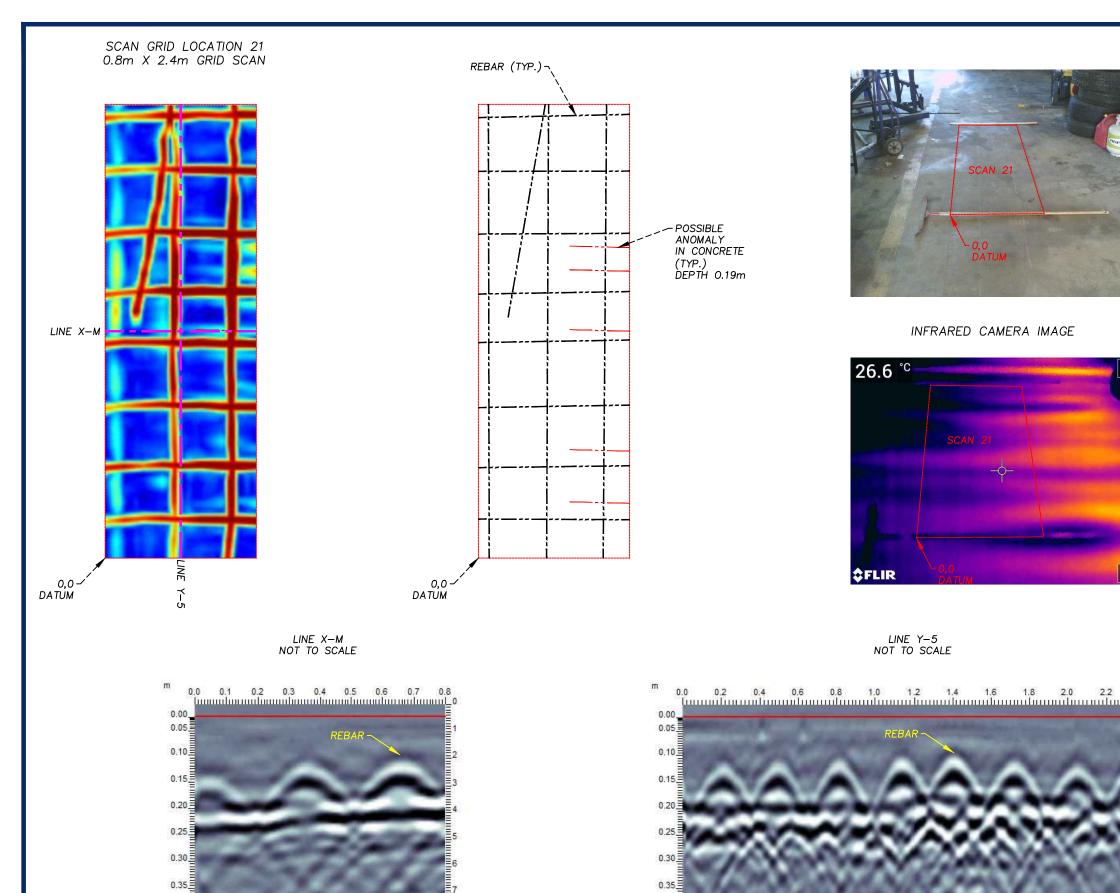

### **GPR NOTES**

GPR DATA WAS COLLECTED USING THE SENSORS AND SOFTWARE CONQUEST 100.

\*\*\*Centerline Geomatics Ltd. and its employees take no responsibility for the location of any underground facilities whether shown on or omitted from this plan.Most underground facilities shown were located with Electronic Locators and may be subject to error.Actual locations should be verified independently by the contractor in the field prior to any crossing and/or construction.

### YOUR AUTO SHOP **123 MAIN STREET** FORT McMURRAY, ALBERTA **CONCRETE SCAN REPORT**

SERIAL #:

CLIENT #: GENTERLINE CLIENT AFE#: G E O M A T | C S SVY. DATE: 2022/06/08 DWG #: 22L-037\_GPR\_YMM\_001 SH 3/15