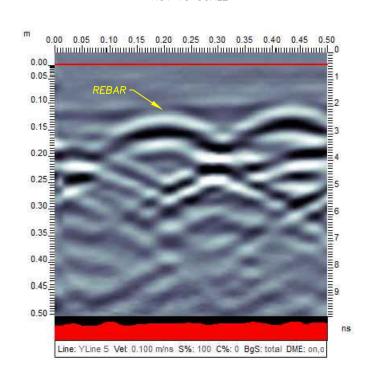

# SCAN GRID LOCATION 13 0.5m X 2.4m GRID SCAN REBAR (TYP.)-INFRARED CAMERA IMAGE LINE X-M 29.0 SCAN 13 25.0 0,0 ~ DATUM 0,0~ DATÚM LINE Y-3 NOT TO SCALE LINE X-M NOT TO SCALE homodomodomodomodomodo. 0.00 0.05 0.05 0.15 0.15 0.50 Line: YLine 3 Vel: 0.100 m/ns S%: 100 C%: 0 BgS: total DME: on,on,on Gain: Auto (S:1.18 A:16.0 M:80) CP:bone Line: XLine M Vel: 0.100 m/ns S%: 100 C%: 0 Bg