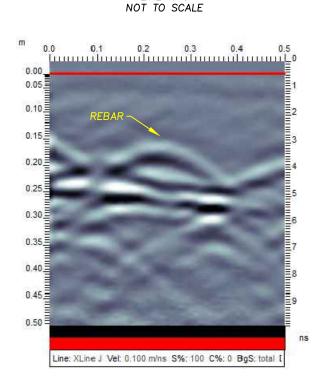

# SCAN GRID LOCATION 13 0.5m X 2.4m GRID SCAN REBAR (TYP.)-INFRARED CAMERA IMAGE LINE X-M 29.0 SCAN 13 25.0 0,0 ~ DATUM 0,0~ DATÚM LINE Y-3 NOT TO SCALE LINE X-M NOT TO SCALE homodomodomodomodomodo. 0.00 0.05 0.05 0.15 0.15 0.50 Line: YLine 3 Vel: 0.100 m/ns S%: 100 C%: 0 BgS: total DME: on,on,on Gain: Auto (S:1.18 A:16.0 M:80) CP:bone Line: XLine M Vel: 0.100 m/ns S%: 100 C%: 0 Bg