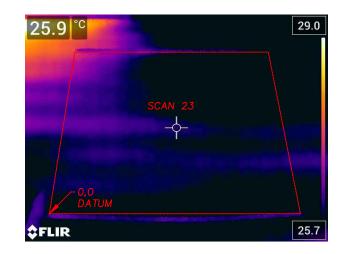

## SCAN GRID LOCATION 23 1.4m X 2.0m GRID SCAN

INFRARED CAMERA IMAGE

LINE Y-8 NOT TO SCALE