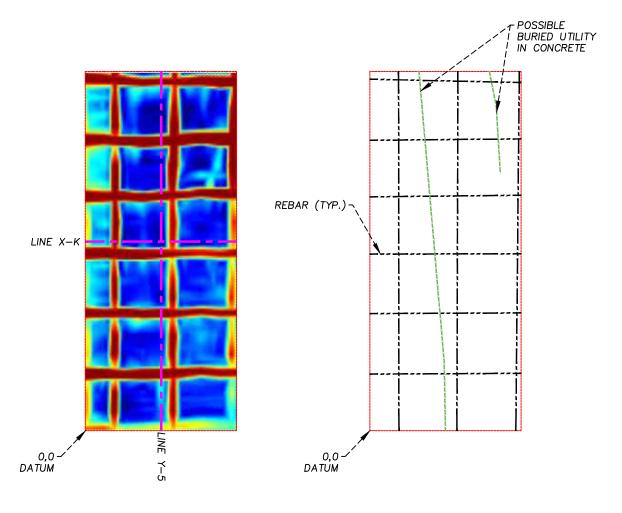

#### SCAN GRID LOCATION 16 0.8m X 1.9m GRID SCAN

INFRARED CAMERA IMAGE

LINE Y-5 NOT TO SCALE

LINE X-K