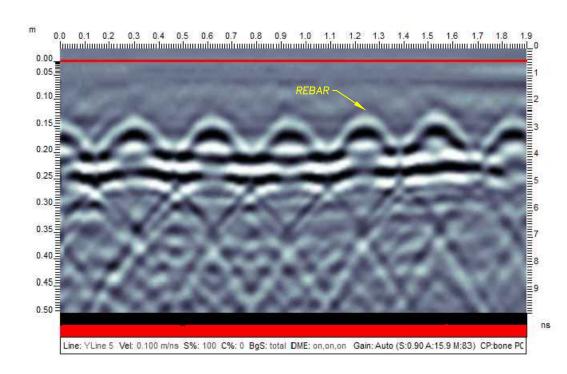

#### SCAN GRID LOCATION 16 0.8m X 1.9m GRID SCAN

INFRARED CAMERA IMAGE

LINE Y-5 NOT TO SCALE

LINE X-K

### **YOUR AUTO SHOP 123 MAIN STREET FORT McMURRAY, ALBERTA CONCRETE SCAN REPORT**

CLIENT #: CENTERLINE CLIENT AFE#: SVY. DATE: 2022/06/08

G E O M A T | C S SH 12/15

0.45

0.50

Line: YLine 5 Vel: 0.100 m/ns S%: 100 C%: 0 BgS: total DME; on,on,on Gain: Auto (S:0.90 A:12.6 M:81) CP:bone P