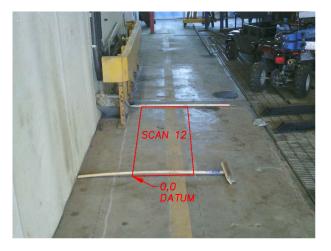

### SCAN GRID LOCATION 12 0.5m X 1.8m GRID SCAN

INFRARED CAMERA IMAGE

LINE Y-3 NOT TO SCALE

LINE X-J