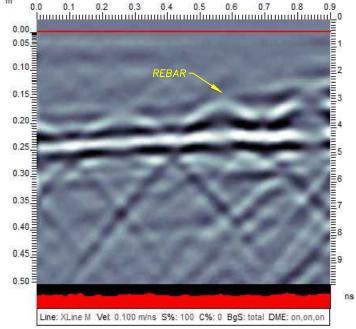

### **YOUR AUTO SHOP 123 MAIN STREET FORT McMURRAY, ALBERTA CONCRETE SCAN REPORT**

CLIENT #: CENTERLINE CLIENT AFE#: SVY. DATE: 2022/06/08

G E O M A T | C S SH 12/15

0.45

0.50

Line: YLine 5 Vel: 0.100 m/ns S%: 100 C%: 0 BgS: total DME; on,on,on Gain: Auto (S:0.90 A:12.6 M:81) CP:bone P

0.45

0.50

Line: XLine M Vel: 0.100 m/ns S%: 100 C%: 0 BgS: total DMf