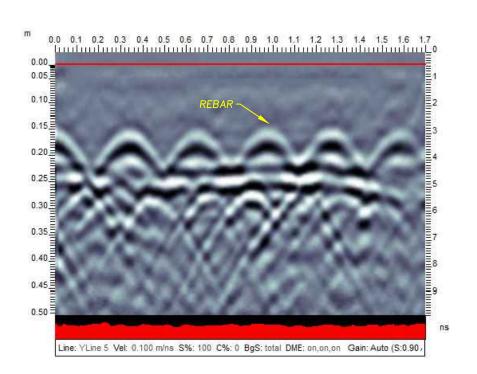

### **YOUR AUTO SHOP 123 MAIN STREET FORT McMURRAY, ALBERTA CONCRETE SCAN REPORT**

CLIENT #: CENTERLINE CLIENT AFE#: SVY. DATE: 2022/06/08

G E O M A T | C S SH 12/15

0.45

0.50

Line: YLine 5 Vel: 0.100 m/ns S%: 100 C%: 0 BgS: total DME; on,on,on Gain: Auto (S:0.90 A:12.6 M:81) CP:bone P