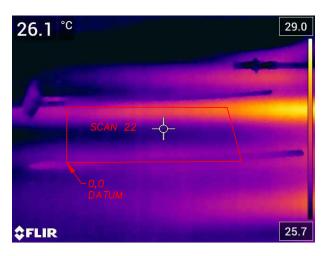

# SCAN GRID LOCATION 13 0.5m X 2.4m GRID SCAN REBAR (TYP.)-INFRARED CAMERA IMAGE LINE X-M 29.0 SCAN 13 25.0 0,0 ~ DATUM 0,0~ DATÚM LINE Y-3 NOT TO SCALE LINE X-M NOT TO SCALE homodomodomodomodomodo. 0.00 0.05 0.05 0.15 0.15 0.50 Line: YLine 3 Vel: 0.100 m/ns S%: 100 C%: 0 BgS: total DME: on,on,on Gain: Auto (S:1.18 A:16.0 M:80) CP:bone Line: XLine M Vel: 0.100 m/ns S%: 100 C%: 0 Bg