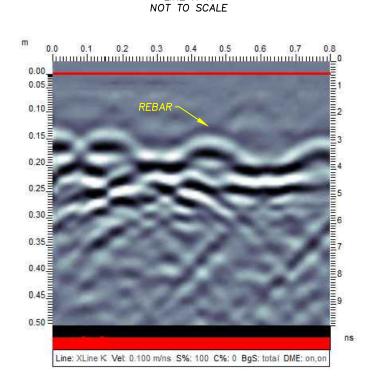

# SCAN GRID LOCATION 13 0.5m X 2.4m GRID SCAN REBAR (TYP.)-INFRARED CAMERA IMAGE LINE X-M 29.0 SCAN 13 25.0 0,0 ~ DATUM 0,0~ DATÚM LINE Y-3 NOT TO SCALE LINE X-M NOT TO SCALE homodomodomodomodomodo. 0.00 0.05 0.05 0.15 0.15 0.50 Line: YLine 3 Vel: 0.100 m/ns S%: 100 C%: 0 BgS: total DME: on,on,on Gain: Auto (S:1.18 A:16.0 M:80) CP:bone Line: XLine M Vel: 0.100 m/ns S%: 100 C%: 0 Bg