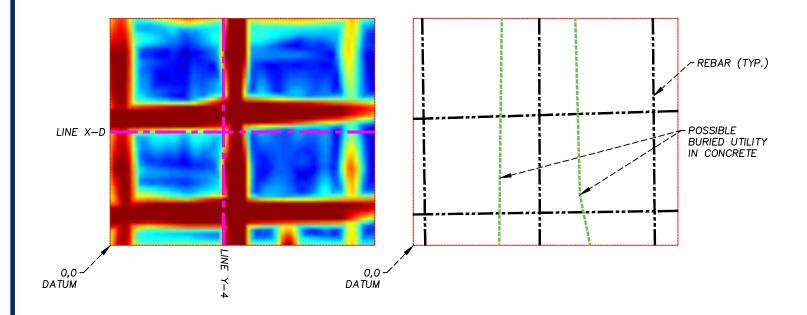

### SCAN GRID LOCATION 15 0.6m X 0.7m GRID SCAN

INFRARED CAMERA IMAGE

LINE X-D NOT TO SCALE

LINE Y-4 NOT TO SCALE