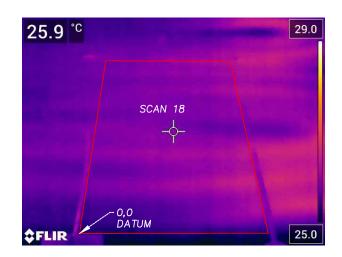

### SCAN GRID LOCATION 19 0.9m X 1.7m GRID SCAN

LINE X-I NOT TO SCALE

INFRARED CAMERA IMAGE

LINE Y-5 NOT TO SCALE