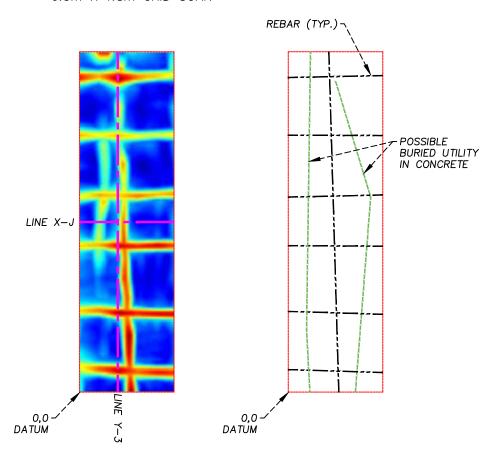

### SCAN GRID LOCATION 12 0.5m X 1.8m GRID SCAN

INFRARED CAMERA IMAGE

LINE Y-3 NOT TO SCALE

LINE X-J