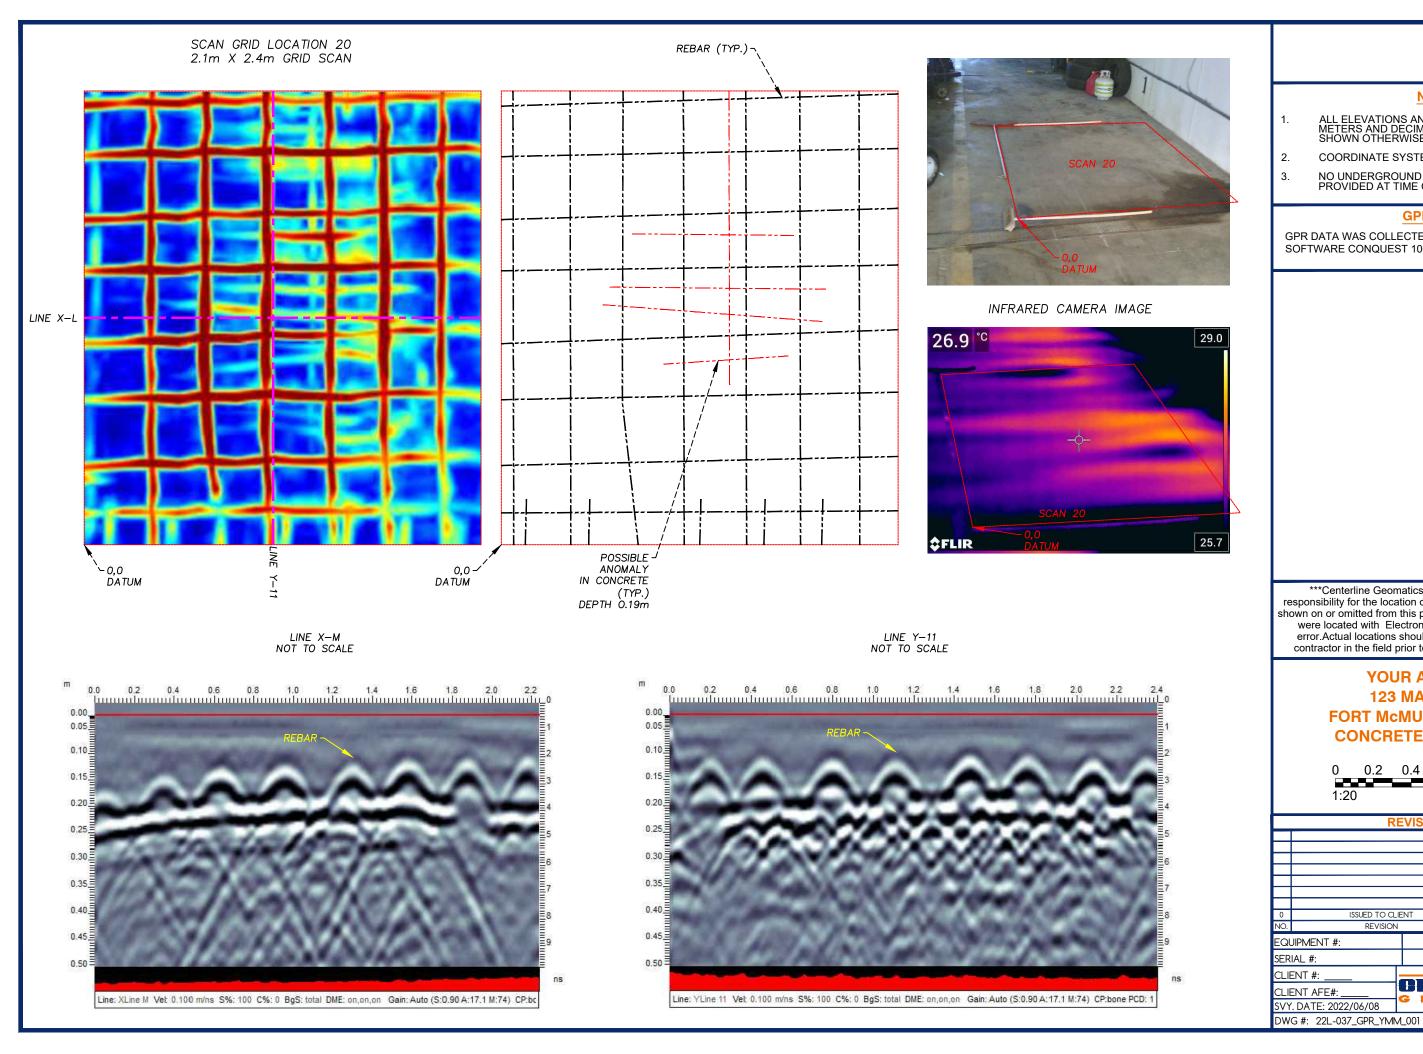

### **GPR NOTES**

GPR DATA WAS COLLECTED USING THE SENSORS AND SOFTWARE CONQUEST 100.

\*\*\*Centerline Geomatics Ltd. and its employees take no responsibility for the location of any underground facilities whether shown on or omitted from this plan.Most underground facilities shown were located with Electronic Locators and may be subject to error.Actual locations should be verified independently by the contractor in the field prior to any crossing and/or construction.

### YOUR AUTO SHOP **123 MAIN STREET** FORT McMURRAY, ALBERTA **CONCRETE SCAN REPORT**

SERIAL #:

CLIENT #: GENTERLINE CLIENT AFE#: G E O M A T | C S SVY. DATE: 2022/06/08 DWG #: 22L-037\_GPR\_YMM\_001 SH 3/15