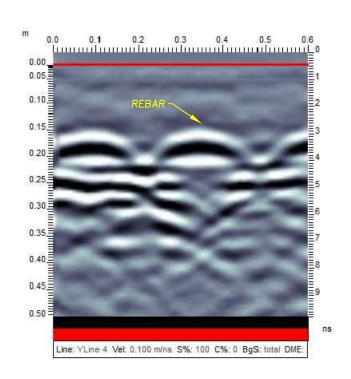

### SCAN GRID LOCATION 15 0.6m X 0.7m GRID SCAN

INFRARED CAMERA IMAGE

LINE X-D NOT TO SCALE

LINE Y-4 NOT TO SCALE