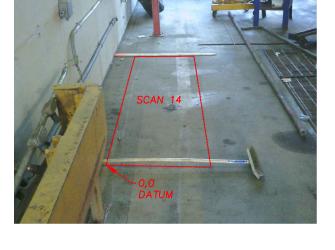

REV

INFRARED CAMERA IMAGE

LINE Y-4 NOT TO SCALE

- . ALL ELEVATIONS AND COORDINATES ARE IN METERS AND DECIMALS THEREOF UNLESS SHOWN OTHERWISE.
- 2. COORDINATE SYSTEM LOCAL
- NO UNDERGROUND UTILITY INFORMATION WAS PROVIDED AT TIME OF SCAN.