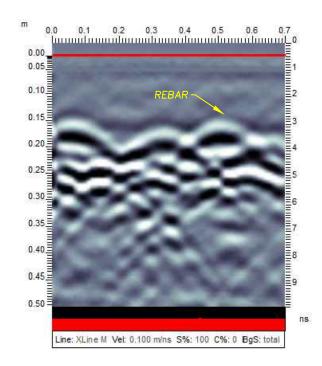

# SCAN GRID LOCATION 13 0.5m X 2.4m GRID SCAN REBAR (TYP.)-INFRARED CAMERA IMAGE LINE X-M 29.0 SCAN 13 25.0 0,0 ~ DATUM 0,0~ DATÚM LINE Y-3 NOT TO SCALE LINE X-M NOT TO SCALE homodomodomodomodomodo. 0.00 0.05 0.05 0.15 0.15 0.50 Line: YLine 3 Vel: 0.100 m/ns S%: 100 C%: 0 BgS: total DME: on,on,on Gain: Auto (S:1.18 A:16.0 M:80) CP:bone Line: XLine M Vel: 0.100 m/ns S%: 100 C%: 0 Bg