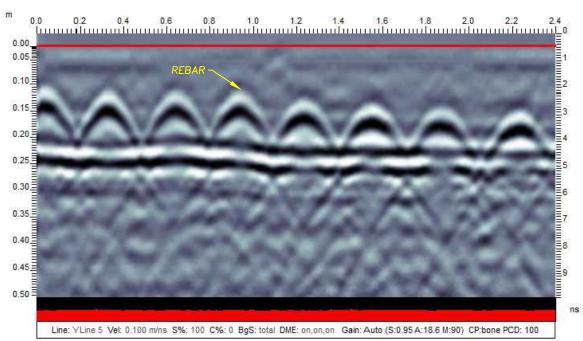

# SCAN GRID LOCATION 13 0.5m X 2.4m GRID SCAN REBAR (TYP.)-INFRARED CAMERA IMAGE LINE X-M 29.0 SCAN 13 25.0 0,0 ~ DATUM 0,0~ DATÚM LINE Y-3 NOT TO SCALE LINE X-M NOT TO SCALE homodomodomodomodomodo. 0.00 0.05 0.05 0.15 0.15 0.50 Line: YLine 3 Vel: 0.100 m/ns S%: 100 C%: 0 BgS: total DME: on,on,on Gain: Auto (S:1.18 A:16.0 M:80) CP:bone Line: XLine M Vel: 0.100 m/ns S%: 100 C%: 0 Bg