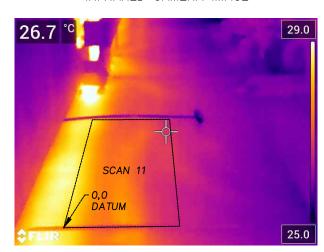

# SCAN GRID LOCATION 13 0.5m X 2.4m GRID SCAN REBAR (TYP.)-INFRARED CAMERA IMAGE LINE X-M 29.0 SCAN 13 25.0 0,0 ~ DATUM 0,0~ DATÚM LINE Y-3 NOT TO SCALE LINE X-M NOT TO SCALE homodomodomodomodomodo. 0.00 0.05 0.05 0.15 0.15 0.50 Line: YLine 3 Vel: 0.100 m/ns S%: 100 C%: 0 BgS: total DME: on,on,on Gain: Auto (S:1.18 A:16.0 M:80) CP:bone Line: XLine M Vel: 0.100 m/ns S%: 100 C%: 0 Bg