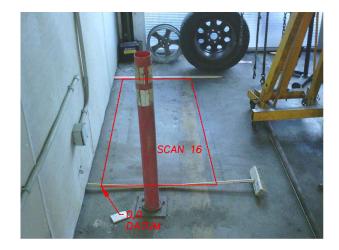

#### SCAN GRID LOCATION 16 0.8m X 1.9m GRID SCAN

INFRARED CAMERA IMAGE

LINE Y-5 NOT TO SCALE

LINE X-K