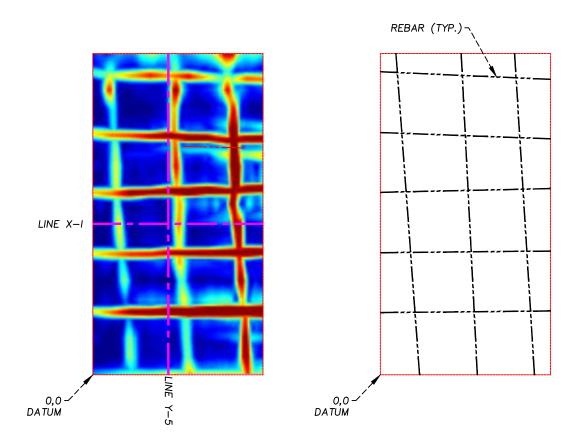

### SCAN GRID LOCATION 19 0.9m X 1.7m GRID SCAN

LINE X-I NOT TO SCALE

INFRARED CAMERA IMAGE

LINE Y-5 NOT TO SCALE