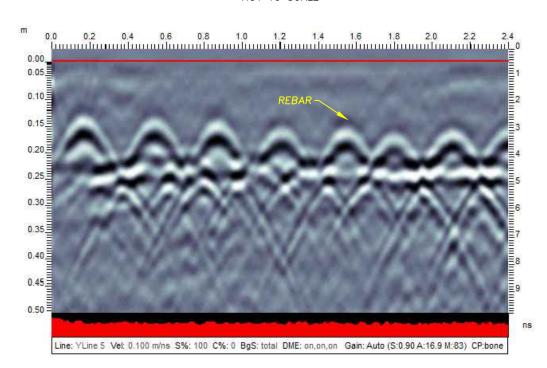

# SCAN GRID LOCATION 17 1.8m X 2.4m GRID SCAN REBAR (TYP.)-LINE X-J - POSSIBLE BURIED UTILITY IN CONCRETE └0,0 DATUM -0,0 DATUM LINE X-J LINE Y-13 NOT TO SCALE NOT TO SCALE 0.0 0.2 0.4 0.6 0.8 1.0 1.2 1.4 1.6 1.8 2.0 2.2 2.4 0.05 0.05 0.10 INFRARED CAMERA IMAGE 0.15 26.1 °c 0.20 0.25 0.30 0.35 0.35 0.40 0.40 SCAN 17 0.45 0.45 0.50 0.50 25.0 **\$FLIR**

Line: YLine 13 Vel: 0.100 m/ns S%: 100 C%: 0 BgS: total DME: on,on,on Gg

Line: XLine J Vel: 0.100 m/ns S%: 100 C%: 0 BgS: total DME: on,on,on Gain: Auto (S:0.90 A:16.9)