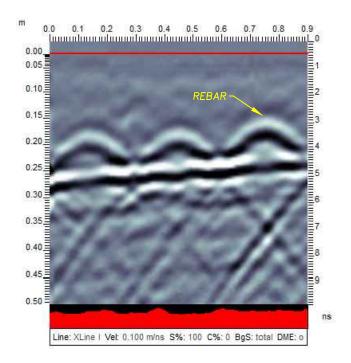

### SCAN GRID LOCATION 19 0.9m X 1.7m GRID SCAN

LINE X-I NOT TO SCALE

INFRARED CAMERA IMAGE

LINE Y-5 NOT TO SCALE