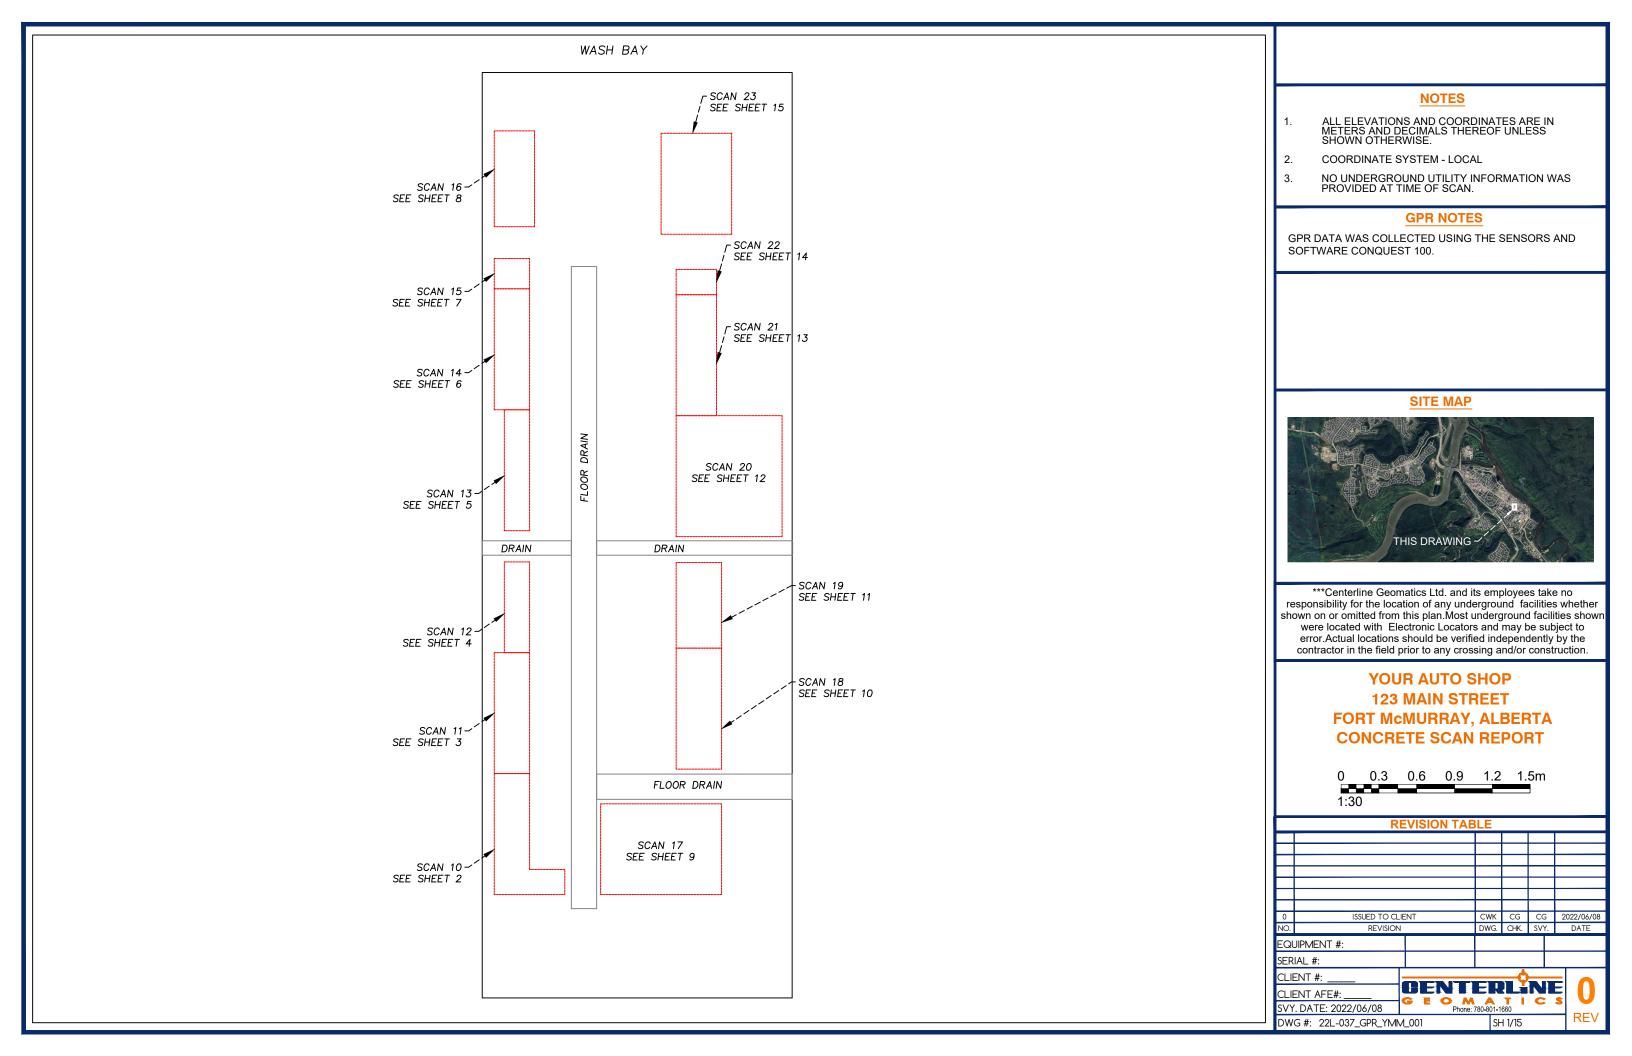

INFRARED CAMERA IMAGE

LINE Y-5 NOT TO SCALE

- ALL ELEVATIONS AND COORDINATES ARE IN METERS AND DECIMALS THEREOF UNLESS SHOWN OTHERWISE.
- COORDINATE SYSTEM LOCAL
- NO UNDERGROUND UTILITY INFORMATION WAS PROVIDED AT TIME OF SCAN.

### **GPR NOTES**

GPR DATA WAS COLLECTED USING THE SENSORS AND SOFTWARE CONQUEST 100.

\*\*\*Centerline Geomatics Ltd. and its employees take no responsibility for the location of any underground facilities whether shown on or omitted from this plan.Most underground facilities shown were located with Electronic Locators and may be subject to error.Actual locations should be verified independently by the contractor in the field prior to any crossing and/or construction.

### YOUR AUTO SHOP **123 MAIN STREET** FORT McMURRAY, ALBERTA **CONCRETE SCAN REPORT**

SERIAL #:

CLIENT #: GENTERLINE CLIENT AFE#: G E O M A T | C S SVY. DATE: 2022/06/08 DWG #: 22L-037\_GPR\_YMM\_001 SH 3/15