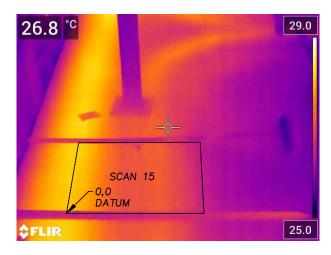

### SCAN GRID LOCATION 15 0.6m X 0.7m GRID SCAN

INFRARED CAMERA IMAGE

LINE X-D NOT TO SCALE

LINE Y-4 NOT TO SCALE