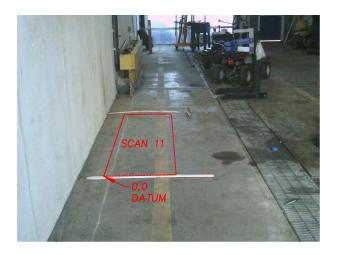

### SCAN GRID LOCATION 12 0.5m X 1.8m GRID SCAN

INFRARED CAMERA IMAGE

LINE Y-3 NOT TO SCALE

LINE X-J

### **NOTES**

- . ALL ELEVATIONS AND COORDINATES ARE IN METERS AND DECIMALS THEREOF UNLESS SHOWN OTHERWISE.
- COORDINATE SYSTEM LOCAL
- 3. NO UNDERGROUND UTILITY INFORMATION WAS PROVIDED AT TIME OF SCAN.

### **GPR NOTES**

GPR DATA WAS COLLECTED USING THE SENSORS AND SOFTWARE CONQUEST 100.

\*\*\*Centerline Geomatics Ltd. and its employees take no responsibility for the location of any underground facilities whether shown on or omitted from this plan.Most underground facilities shown were located with Electronic Locators and may be subject to error.Actual locations should be verified independently by the contractor in the field prior to any crossing and/or construction.

### YOUR AUTO SHOP 123 MAIN STREET FORT McMURRAY, ALBERTA CONCRETE SCAN REPORT