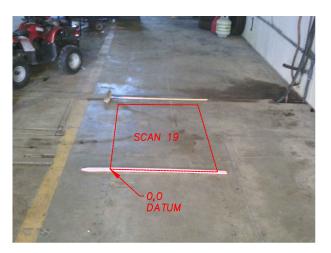

### SCAN GRID LOCATION 19 0.9m X 1.7m GRID SCAN

LINE X-I NOT TO SCALE

INFRARED CAMERA IMAGE

LINE Y-5 NOT TO SCALE