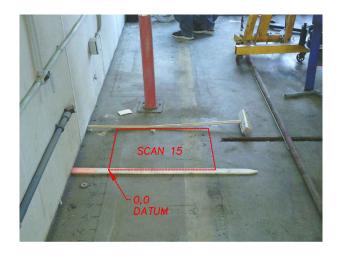

### SCAN GRID LOCATION 15 0.6m X 0.7m GRID SCAN

INFRARED CAMERA IMAGE

LINE X-D NOT TO SCALE

LINE Y-4 NOT TO SCALE