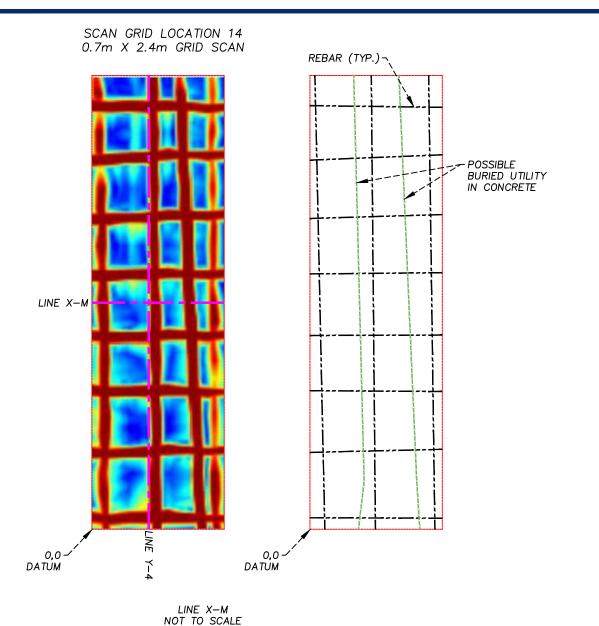

REV

INFRARED CAMERA IMAGE

LINE Y-4 NOT TO SCALE

- . ALL ELEVATIONS AND COORDINATES ARE IN METERS AND DECIMALS THEREOF UNLESS SHOWN OTHERWISE.
- 2. COORDINATE SYSTEM LOCAL
- NO UNDERGROUND UTILITY INFORMATION WAS PROVIDED AT TIME OF SCAN.