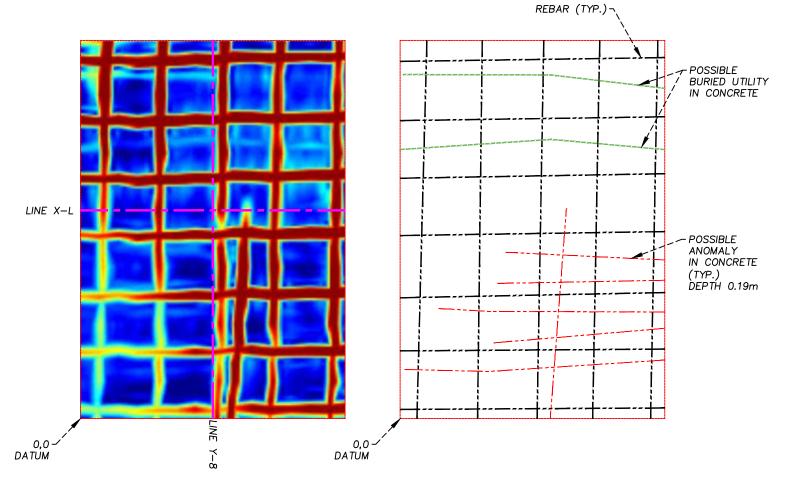

## SCAN GRID LOCATION 23 1.4m X 2.0m GRID SCAN

INFRARED CAMERA IMAGE

LINE Y-8 NOT TO SCALE