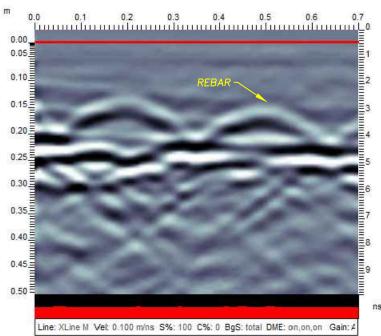

# SCAN GRID LOCATION 13 0.5m X 2.4m GRID SCAN REBAR (TYP.)-INFRARED CAMERA IMAGE LINE X-M 29.0 SCAN 13 25.0 0,0 ~ DATUM 0,0~ DATÚM LINE Y-3 NOT TO SCALE LINE X-M NOT TO SCALE homodomodomodomodomodo. 0.00 0.05 0.05 0.15 0.15 0.50 Line: YLine 3 Vel: 0.100 m/ns S%: 100 C%: 0 BgS: total DME: on,on,on Gain: Auto (S:1.18 A:16.0 M:80) CP:bone Line: XLine M Vel: 0.100 m/ns S%: 100 C%: 0 Bg