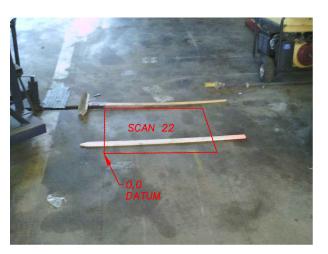

ORDINATE SYSTEM LOCAL
- NO UNDERGROUND UTILITY INFORMATION WAS PROVIDED AT TIME OF SCAN.

### **GPR NOTES**

GPR DATA WAS COLLECTED USING THE SENSORS AND SOFTWARE CONQUEST 100.

\*\*\*Centerline Geomatics Ltd. and its employees take no responsibility for the location of any underground facilities whether shown on or omitted from this plan.Most underground facilities shown were located with Electronic Locators and may be subject to error.Actual locations should be verified independently by the contractor in the field prior to any crossing and/or construction.

### **YOUR AUTO SHOP 123 MAIN STREET** FORT McMURRAY, ALBERTA **CONCRETE SCAN REPORT**





CLIENT #:

GENTERLINE CLIENT AFE#: G E O M A T | C S SVY. DATE: 2022/06/08 DWG #: 22L-037\_GPR\_YMM\_001 SH 13/15



LINE X-D NOT TO SCALE





INFRARED CAMERA IMAGE



LINE Y-5 NOT TO SCALE



- ALL ELEVATIONS AND COORDINATES ARE IN METERS AND DECIMALS THEREOF UNLESS SHOWN OTHERWISE.
- COORDINATE SYSTEM LOCAL
- NO UNDERGROUND UTILITY INFORMATION WAS PROVIDED AT TIME OF SCAN.

#### **GPR NOTES**

GPR DATA WAS COLLECTED USING THE SENSORS AND SOFTWARE CONQUEST 100.

\*\*\*Centerline Geomatics Ltd. and its employees take no responsibility for the location of any underground facilities whether shown on or omitted from this plan.Most underground facilities shown were located with Electronic Locators and may be subject to error.Actual locations should be verified independently by the contractor in the field prior to any crossing and/or construction.

### YOUR AUTO SHOP 123 MAIN STREET FORT McMURRAY, ALBERTA CONCRETE SCAN REPORT





#