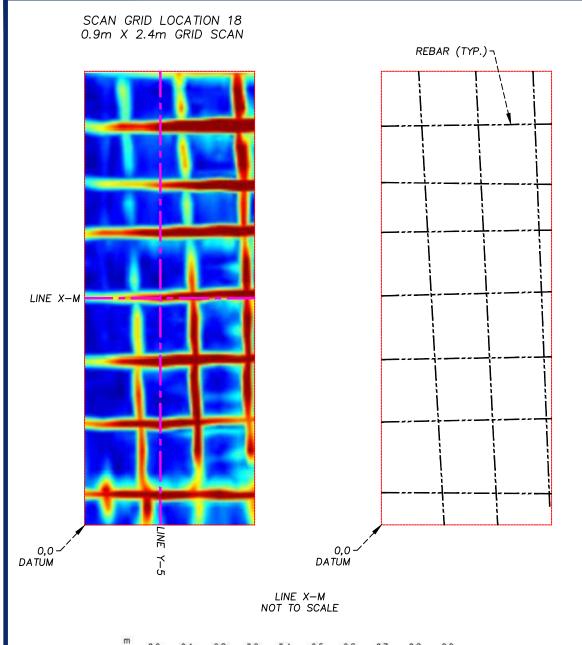

### SCAN GRID LOCATION 19 0.9m X 1.7m GRID SCAN

LINE X-I NOT TO SCALE

INFRARED CAMERA IMAGE

LINE Y-5 NOT TO SCALE