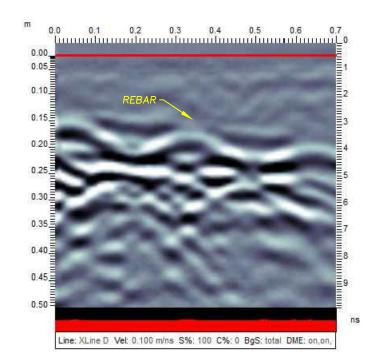

### SCAN GRID LOCATION 15 0.6m X 0.7m GRID SCAN

INFRARED CAMERA IMAGE

LINE X-D NOT TO SCALE

LINE Y-4 NOT TO SCALE