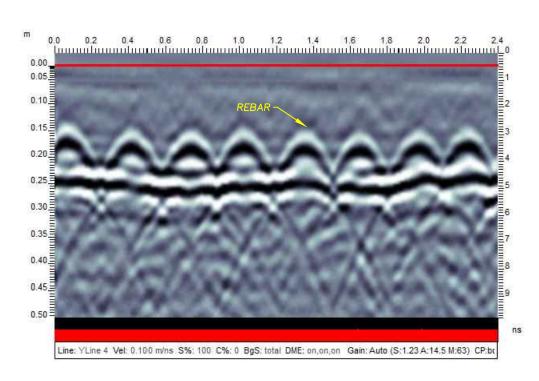

# SCAN GRID LOCATION 17 1.8m X 2.4m GRID SCAN REBAR (TYP.)-LINE X-J - POSSIBLE BURIED UTILITY IN CONCRETE └0,0 DATUM -0,0 DATUM LINE X-J LINE Y-13 NOT TO SCALE NOT TO SCALE 0.0 0.2 0.4 0.6 0.8 1.0 1.2 1.4 1.6 1.8 2.0 2.2 2.4 0.05 0.05 0.10 INFRARED CAMERA IMAGE 0.15 26.1 °c 0.20 0.25 0.30 0.35 0.35 0.40 0.40 SCAN 17 0.45 0.45 0.50 0.50 25.0 **\$FLIR**

Line: YLine 13 Vel: 0.100 m/ns S%: 100 C%: 0 BgS: total DME: on,on,on Gg

Line: XLine J Vel: 0.100 m/ns S%: 100 C%: 0 BgS: total DME: on,on,on Gain: Auto (S:0.90 A:16.9)