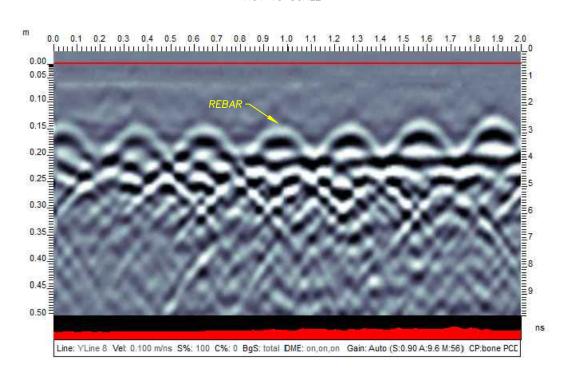

# SCAN GRID LOCATION 13 0.5m X 2.4m GRID SCAN REBAR (TYP.)-INFRARED CAMERA IMAGE LINE X-M 29.0 SCAN 13 25.0 0,0 ~ DATUM 0,0~ DATÚM LINE Y-3 NOT TO SCALE LINE X-M NOT TO SCALE homodomodomodomodomodo. 0.00 0.05 0.05 0.15 0.15 0.50 Line: YLine 3 Vel: 0.100 m/ns S%: 100 C%: 0 BgS: total DME: on,on,on Gain: Auto (S:1.18 A:16.0 M:80) CP:bone Line: XLine M Vel: 0.100 m/ns S%: 100 C%: 0 Bg