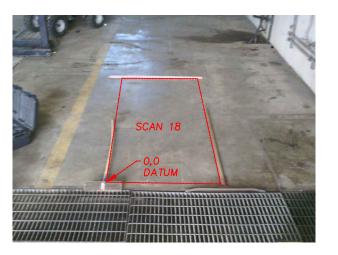

### SCAN GRID LOCATION 19 0.9m X 1.7m GRID SCAN

LINE X-I NOT TO SCALE

INFRARED CAMERA IMAGE

LINE Y-5 NOT TO SCALE