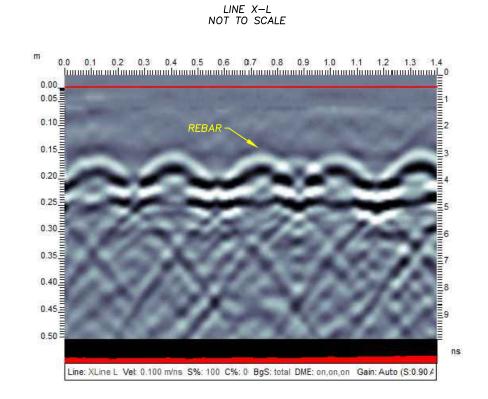

## SCAN GRID LOCATION 23 1.4m X 2.0m GRID SCAN

INFRARED CAMERA IMAGE

LINE Y-8 NOT TO SCALE