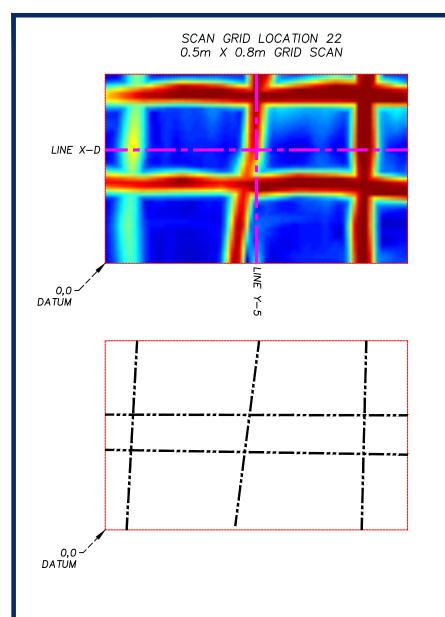

NLESS SHOWN OTHERWISE.
- COORDINATE SYSTEM LOCAL
- NO UNDERGROUND UTILITY INFORMATION WAS PROVIDED AT TIME OF SCAN.

### **GPR NOTES**

GPR DATA WAS COLLECTED USING THE SENSORS AND SOFTWARE CONQUEST 100.

\*\*\*Centerline Geomatics Ltd. and its employees take no responsibility for the location of any underground facilities whether shown on or omitted from this plan.Most underground facilities shown were located with Electronic Locators and may be subject to error.Actual locations should be verified independently by the contractor in the field prior to any crossing and/or construction.

### **YOUR AUTO SHOP 123 MAIN STREET** FORT McMURRAY, ALBERTA **CONCRETE SCAN REPORT**





CLIENT #:

GENTERLINE CLIENT AFE#: G E O M A T | C S SVY. DATE: 2022/06/08 DWG #: 22L-037\_GPR\_YMM\_001 SH 13/15



LINE X-D NOT TO SCALE





INFRARED CAMERA IMAGE



LINE Y-5 NOT TO SCALE



- ALL ELEVATIONS AND COORDINATES ARE IN METERS AND DECIMALS THEREOF UNLESS SHOWN OTHERWISE.
- COORDINATE SYSTEM LOCAL
- NO UNDERGROUND UTILITY INFORMATION WAS PROVIDED AT TIME OF SCAN.

#### **GPR NOTES**

GPR DATA WAS COLLECTED USING THE SENSORS AND SOFTWARE CONQUEST 100.

\*\*\*Centerline Geomatics Ltd. and its employees take no responsibility for the location of any underground facilities whether shown on or omitted from this plan.Most underground facilities shown were located with Electronic Locators and may be subject to error.Actual locations should be verified independently by the contractor in the field prior to any crossing and/or construction.

### YOUR AUTO SHOP 123 MAIN STREET FORT McMURRAY, ALBERTA